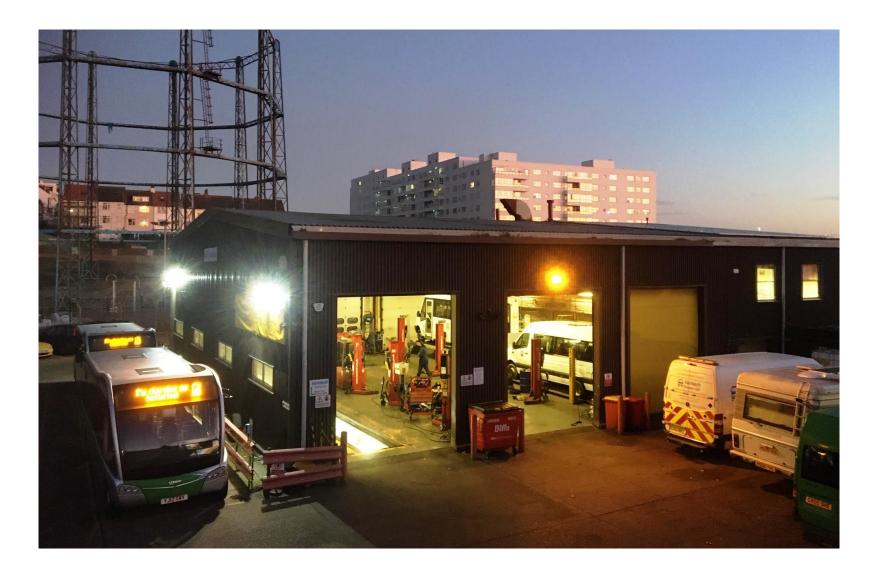

## **Our Depot**

- Development site
- Leased from National Grid
- Shared with four other firms
- 28.56kWp solar array on roof
- Capacity to charge 6 buses